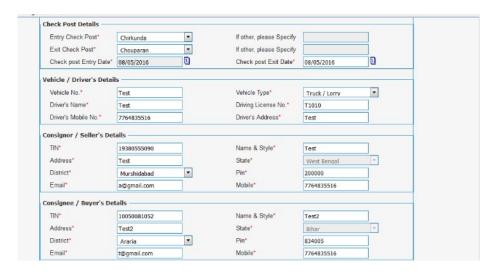

### Step 2

Transporter needs to fillup the required details in open webform, Transporter needs to ensure that entered Consignor / Consignee TIN no is valid and available on TINXSYS.

This entered TIN number will be validated with TINXSYS system . If TIN is not verified with the TINXSYS than system will show alert for those TIN.

#### Step 3

While entering the details in Invoice Section Transporter Needs to Enter the Destination State Permit Number in Highlighted text box.

| Invoice Details ———   | 10                              |   |                               |
|-----------------------|---------------------------------|---|-------------------------------|
|                       | Commodity ID (ID Selection Only |   |                               |
| Commodity*            | VAT Tax Rate (Commodity Selec ▼ |   | If Other, Please specify*     |
|                       |                                 | - |                               |
| Quantity*             |                                 |   | Unit*                         |
| No. Of Packages*      |                                 |   | Value / Amount*               |
| Invoice No.*          |                                 |   | Invoice Date*                 |
| LR No. / C. Note No.* |                                 |   | Destination State Permit No.* |