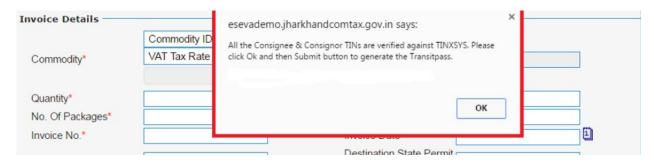

If TIN are verified with TINXSYS below message will appear.

If Tins are not verified with TINXSYS , then below message will appear and you will be prompted to enter correct TIN :