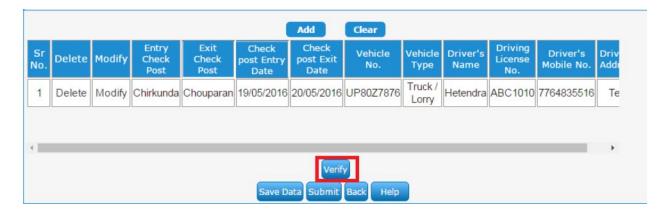

### Step 4

After entering the details in Web Form Transporter can Save the data using "Save Data" button . Before submission transporter need to Click on Verify button to verify the entered details with TINXSYS.