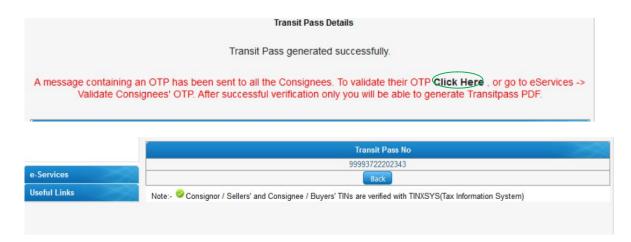

# Step 5

Once the details are submitted , OTP will be sent on the mobile number of consignee , transporter need to click on the below highlighted link to validate the Buyer OTP to generate the Transit Permit PDF.