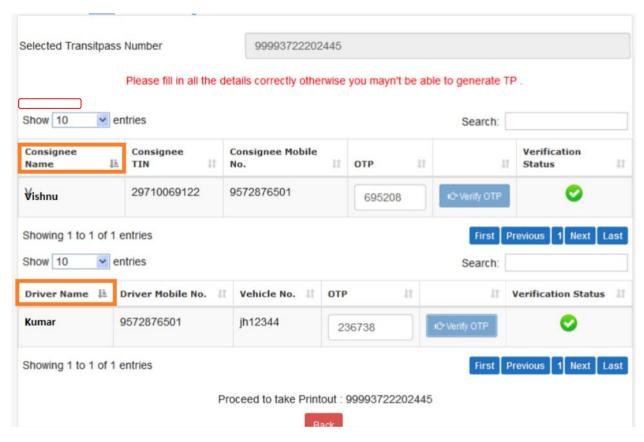

Step 6

Transporter need to enter the OTP sent to Consignee and Drivers mobile number in the below screen.

Once the OTP is verified, Transporter can generate the permit from e-Services -> View Transit Pass section.