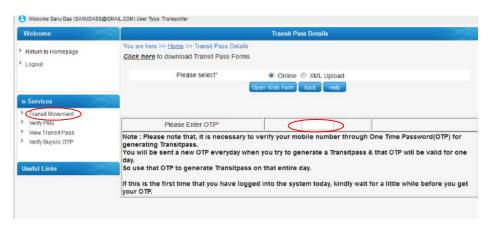

### Step 1

Transporter needs to Click on the "Transit Movement" Link to generate the Transit Permit . System will ask for OTP sent on Transporter registered mobile number.