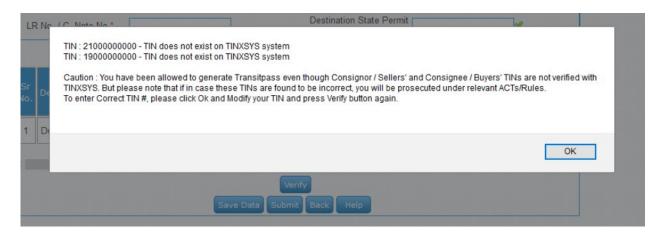

If TIN are verified with TINXSYS below message will appear.

If Tins are not verified with TINXSYS , then below message will appear and you will be prompted to enter correct TIN :