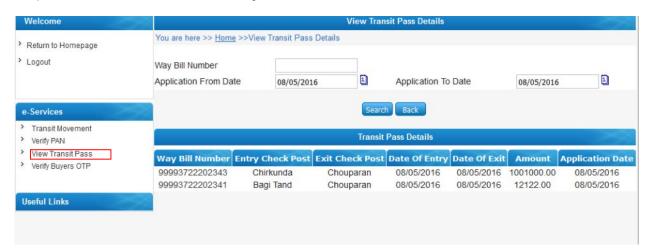

Step 6

Transporter need to enter the OTP sent to Consignee and Drivers mobile number in the below screen.

Once the OTP is verified, Transporter can generate the permit from e-Services -> View Transit Pass section.