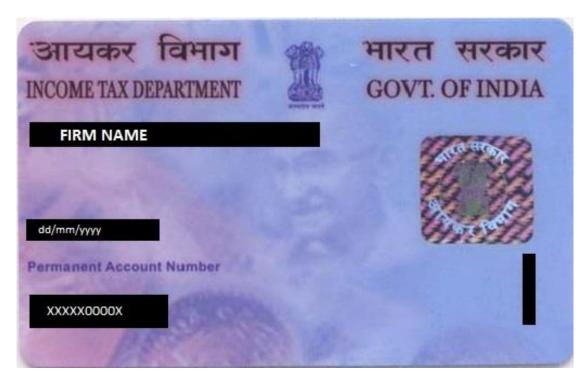

## Img 2.1 Your PAN card

| Constitution Type                               | 🔘 Individual 🔘 Non-Individual |                                 |  |
|-------------------------------------------------|-------------------------------|---------------------------------|--|
| Firm Name of the Transporter <sup>*</sup> (M/s) | FIRM NAME                     |                                 |  |
| First Name*                                     |                               | Middle Name                     |  |
| Last Name*                                      |                               |                                 |  |
| PAN*                                            | XXXXX0000X                    | Service Tax Registration Number |  |
| Transporter Registration Number                 |                               |                                 |  |

Img 2.2 Sign up page (to be filled as above)