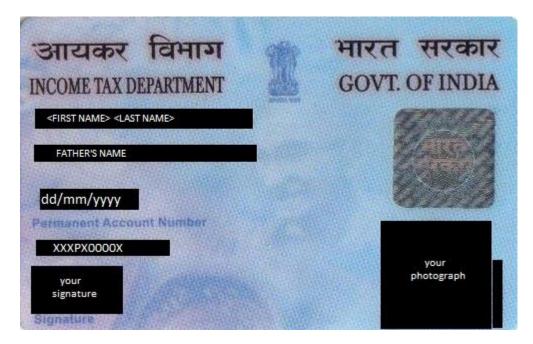

If your PAN card contains only your First Name and Last Name :

Img 1.3 Your PAN card (without middle name)

| Constitution Type                               | 💿 Individual 🔘 Non-Individual |                                 |  |
|-------------------------------------------------|-------------------------------|---------------------------------|--|
| Firm Name of the Transporter <sup>*</sup> (M/s) |                               |                                 |  |
| First Name*                                     | FIRST NAME                    | Middle Name                     |  |
| Last Name*                                      | LAST NAME                     |                                 |  |
| PAN*                                            | XXXPX0000X                    | Service Tax Registration Number |  |
| Transporter Registration Number                 |                               |                                 |  |

Img 1.4 Sign up page (to be filled as above)

2) PAN verification for constitution type : Non-Individual